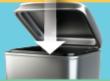

#### Safe Disposal of Prescription Drugs and Controlled Substances

Follow these simple steps to dispose of medicines in the household trash

## MIX

Mix medicines (do not crush tablets or capsules) with an unpalatable substance such as dirt, cat litter, or used coffee grounds;



#### PLACE

Place the mixture in a container such as a sealed plastic bag;



## **THROW**

Throw the container in your household trash;



# **SCRATCH OUT**

Scratch out all personal information on the prescription label of your empty pill bottle or empty medicine packaging to make it unreadable, then dispose of the container.



#### **EDUCATIONAL MATERIALS COURTESY OF**