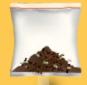

#### Safe Disposal of Prescription Drugs and Controlled Substances

Follow these simple steps to dispose of medicines in the household trash

## MIX

Mix medicines (do not crush tablets or capsules) with an unpalatable substance such as dirt, cat litter, or used coffee grounds;



#### PLACE

Place the mixture in a container such as a sealed plastic bag;



## **THROW**

Throw the container in your household trash;



# **SCRATCH OUT**

Scratch out all personal information on the prescription label of your empty pill bottle or empty medicine packaging to make it unreadable, then dispose of the container.



#### **EDUCATIONAL MATERIALS COURTESY OF**