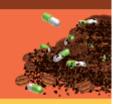

## MIX

Mix medicines (do not crush tablets or capsules) with an unpalatable substance such as dirt, cat litter, or used coffee grounds;