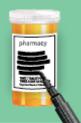

# **SCRATCH OUT**

Scratch out all personal information on the prescription label of your empty pill bottle or empty medicine packaging to make it unreadable, then dispose of the container.